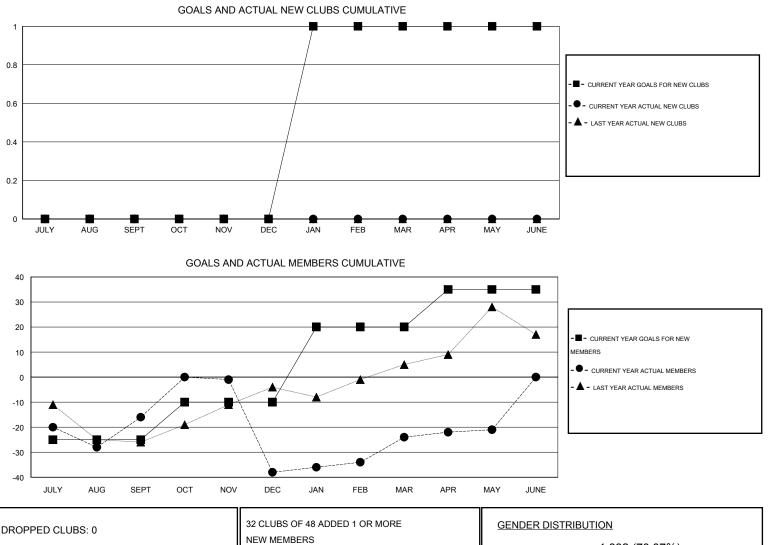

## MASSACHUSETTS

| GMT: ED LEC   | JIUS             |                    | LOCATIO          |                  | ETTS GMT CA I                    |                    |                                     |                    |                  |  |
|---------------|------------------|--------------------|------------------|------------------|----------------------------------|--------------------|-------------------------------------|--------------------|------------------|--|
|               |                  | Clubs              |                  |                  | Members<br>RESULTS FOR 2014-2015 |                    |                                     |                    |                  |  |
|               | RESU             | ILTS FOR 2014-2015 | ō                |                  |                                  |                    |                                     |                    |                  |  |
| QUARTER       | NEW CLUB<br>GOAL | NEW CLUBS          | DROPPED<br>CLUBS | NET<br>GAIN/LOSS | QUARTER                          | NEW MEMBER<br>GOAL | CHARTER AND<br>NEW MEMBERS<br>ADDED | DROPPED<br>MEMBERS | NET<br>GAIN/LOSS |  |
| JULY/AUG/SEPT | 0                | 0                  | 0                | 0                | JULY/AUG/SEPT                    | -25                | 51                                  | 67                 | -16              |  |
| OCT/NOV/DEC   | 0                | 0                  | 0                | 0                | OCT/NOV/DEC                      | 15                 | 50                                  | 72                 | -22              |  |
| JAN/FEB/MAR   | 1                | 0                  | 0                | 0                | JAN/FEB/MAR                      | 30                 | 38                                  | 24                 | 14               |  |
| APR/MAY/JUNE  | 0                | 0                  | 0                | 0                | APR/MAY/JUNE                     | 15                 | 12                                  | 9                  | 3                |  |

| DROPPED CLUBS: 0 |     | 32 CLUBS OF 48 ADDED 1 OR MORE<br>NEW MEMBERS | GENDER DISTRIBUTION<br>MALE 1,332 (70.07%) |              |     |
|------------------|-----|-----------------------------------------------|--------------------------------------------|--------------|-----|
| DROPPED MEMBERS  |     |                                               | FEMALE                                     | 569 (29.93%) |     |
| DECEASED         | 18  | CLICK HERE FOR HEALTH                         |                                            |              | 100 |
| CLUB CANCELLED   | 0   | ASSESSMENT DATA                               | FAMILY UNIT MEMBERS                        |              | 186 |
| OTHER            | 154 |                                               | HEAD OF HOUSEHOLD                          | 91           |     |
| TOTAL            | 172 |                                               | NON-HEAD OF HOUSEHOLD                      |              |     |